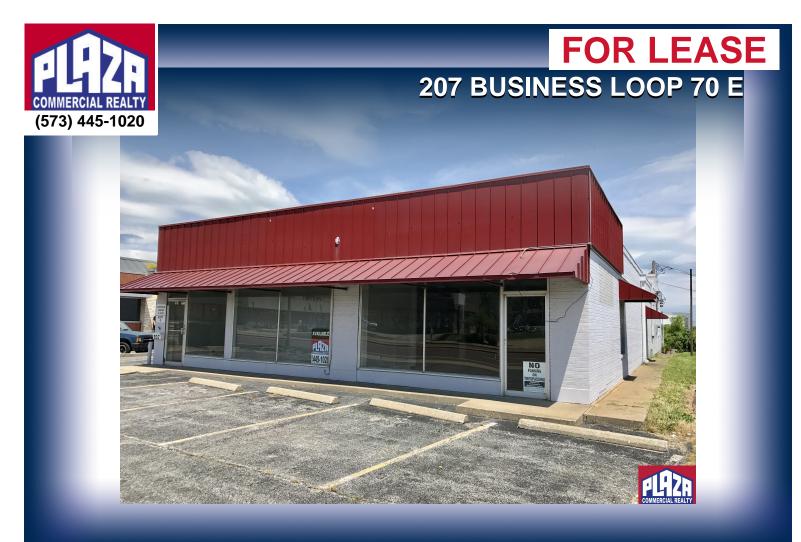

| ADDRESS       | 207 Business Loop 70 E<br>Columbia, MO |
|---------------|----------------------------------------|
| PROPERTY TYPE | Retail                                 |
| LEASE         | \$5,000/month                          |
| SPACE         | 5,906 sqft                             |
| BUILDING      | 5,906 sqft                             |
| LAND          | 0.40 acres                             |
| ZONING        | M-C                                    |

## DETAILS

- Located on the Business Loop just west of the Providence Rd. & Business Loop 70 intersection, near Hickman High School
- Owner seek to lease the property in its entirety. Case by case basis may consider division of space subject to rights of existing tenant.
- Retail facility with excellent visibility & signage allowance on the Business Loop (high traffic count area)
- Open configuration with large showroom
- Monthly rental is modified gross basis.
- First floor 5,222 sf and basement 684 sf.
- Shown by appointment only coordinated through listing agency.
- Additional parking at rear of building.