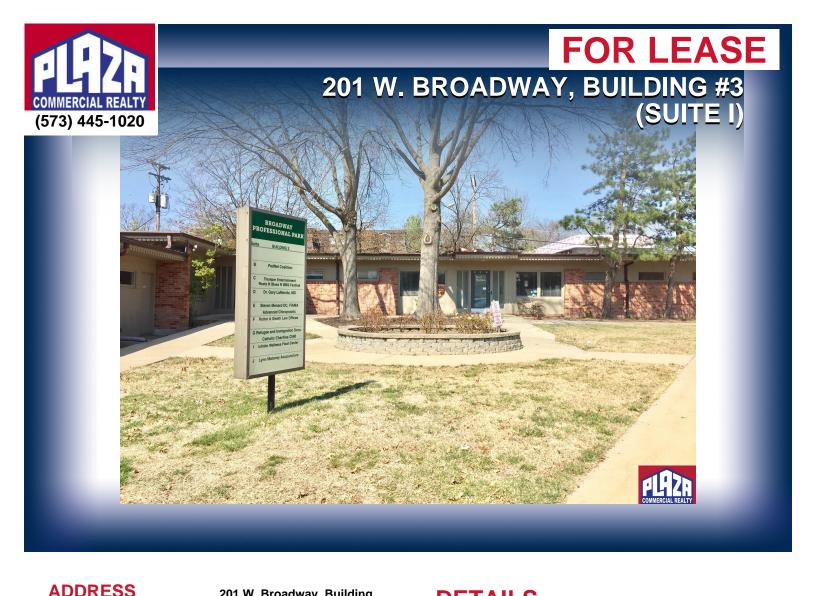

| ADDITEOU      | #3 (Suite I) Broadway Professional Park Columbia, MO |
|---------------|------------------------------------------------------|
| PROPERTY TYPE | Office                                               |
| LEASE         | \$1,500/month                                        |
| SPACE         | 1,300 sqft                                           |
| ZONING        | M-OF                                                 |

## **DETAILS**

- · Nicely finished out office space located in Broadway Professional Park
- Broadway Professional Park is centrally located, near downtown & the University of Missouri, across from the city library
- · Ready for occupancy.
- RATE IS ON A GROSS BASIS & INCLUSIVE OF LANDLORD PAYING UTILITIES