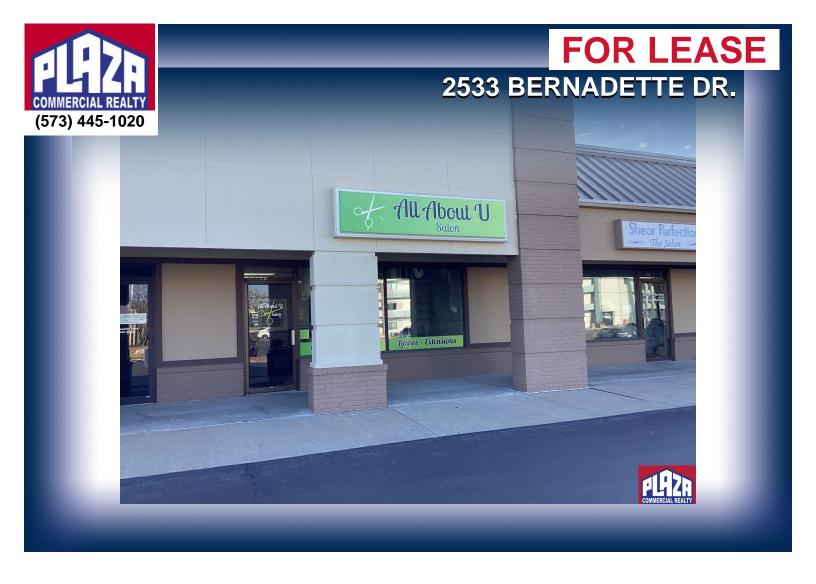

| ADDRESS       | 2533 Bernadette Dr.<br>Bernadette Square<br>Columbia, MO |
|---------------|----------------------------------------------------------|
| PROPERTY TYPE | Office / Retail                                          |
| LEASE         | \$1,800/month                                            |
| SPACE         | 1,300 sqft                                               |
| ZONING        | M-C                                                      |

## **DETAILS**

- Long established Hair Salon designed space available soon.
- · Commercial zoning allows for a variety of uses
- Located directly across from Target at Columbia Mall, short distance from Interstate 70
- Subject to rights of existing tenant, who desires early lease termination due to outside business interests.
- Call listing office in advance to arrange tour.