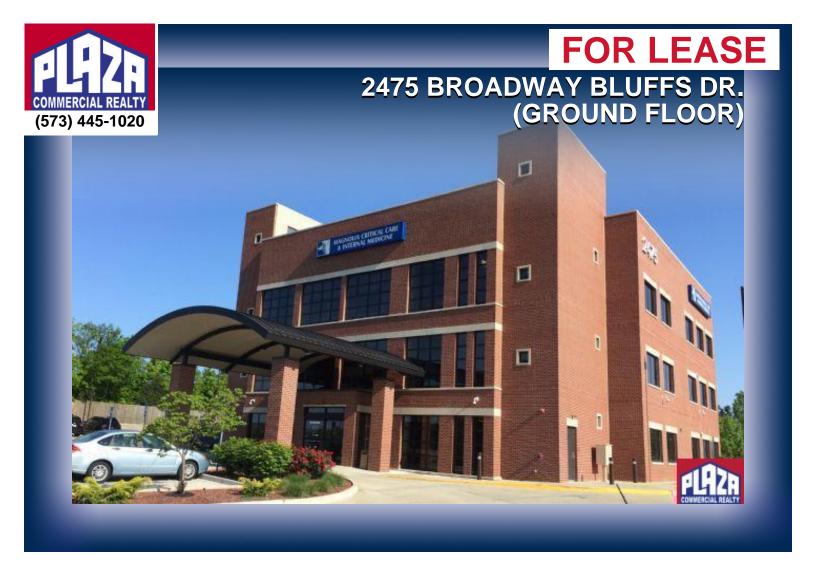

| ADDRESS       | 2475 Broadway Bluffs Dr.<br>(ground floor)<br>Columbia, MO |
|---------------|------------------------------------------------------------|
| PROPERTY TYPE | Office                                                     |
| LEASE         | \$4,800/month                                              |
| SPACE         | 2,500 sqft                                                 |
| ZONING        | PD                                                         |

## **DETAILS**

- Class A office facility near Highway 63 at Broadway exit
- Currently 1 units available that are now in shell condition:
- 2,500 sq ft on ground floor
- · Landlord is willing to contribute \$65 sf for combined interior design and construction cost above shell condition for a 10 lease year term commitment.
- Rent for 5 years at \$5,200 monthly and then adjusts during years 6 thru 10 to \$3,700 monthly.
- Close proximity to downtown, University of Missouri, and all hospital campuses. Near US Hwy 63 and retail services.
- Excellent views of Stephens Lake Park and Hinkson Creek.
- Rental rate is on a NNN basis. Triple net charges are collectively approx. \$5.50 sf annually.