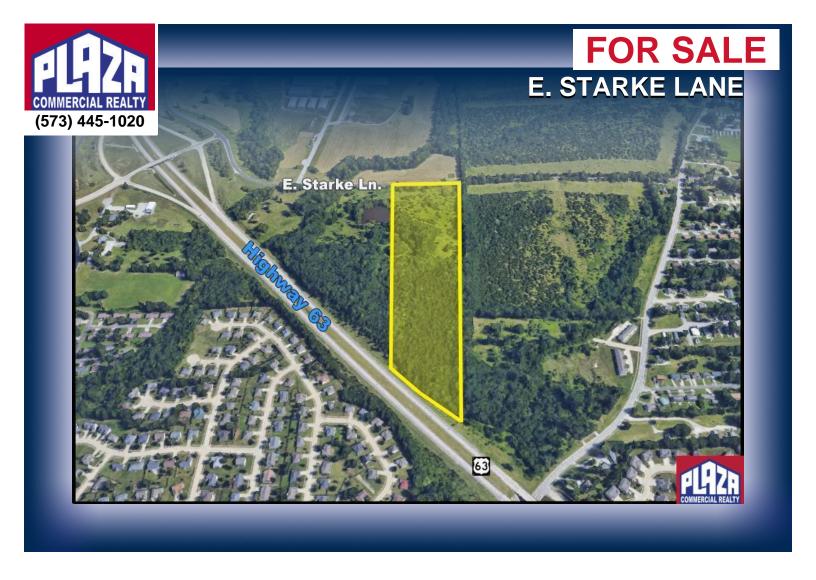

| ADDRESS       | E. Starke Lane<br>Columbia, MO |
|---------------|--------------------------------|
| PROPERTY TYPE | Land                           |
| SALE PRICE    | \$595,000                      |
| LAND          | 21.00 acres                    |
| ZONING        | PD                             |

## **DETAILS**

- 21 acres currently zoned P-D (formerly O-P) allowing declared residential, office, and commercial uses under new city code
- Property can be contracted subject to buyer's reasonable review time to achieve its design and development goals
- Close proximity to Hwy 63 interchange permits easy traffic movements
- Interstate 70 is located 3 miles south of the property