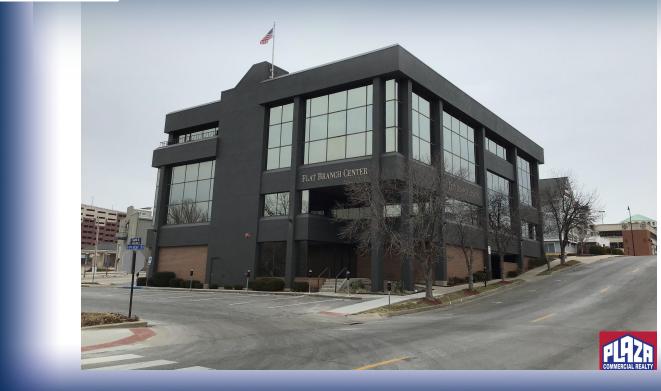

## FOR LEASE 401 E. LOCUST, SUITE 202

| ADDRESS       | 401 E. Locust, Suite 202<br>Flat Branch Center<br>Columbia, MO |
|---------------|----------------------------------------------------------------|
| PROPERTY TYPE | Office                                                         |
| LEASE         | \$1,800/month                                                  |
| SPACE         | 1,165 sqft                                                     |
| ZONING        | M-DT                                                           |

## DETAILS

- Professionally finished 1,165 sf office space in multitenant building located in downtown Columbia.
- Highly recognizable facility.
- \$1,800 monthly rental. Tenant to pay utility charge in addition to monthly rental estimated at \$200 monthly.
- Common area restrooms maintained by Landlord.
- 2 parking space included with space. Additional parking available at market rent on nearby private and public lots.
- Move-in condition.