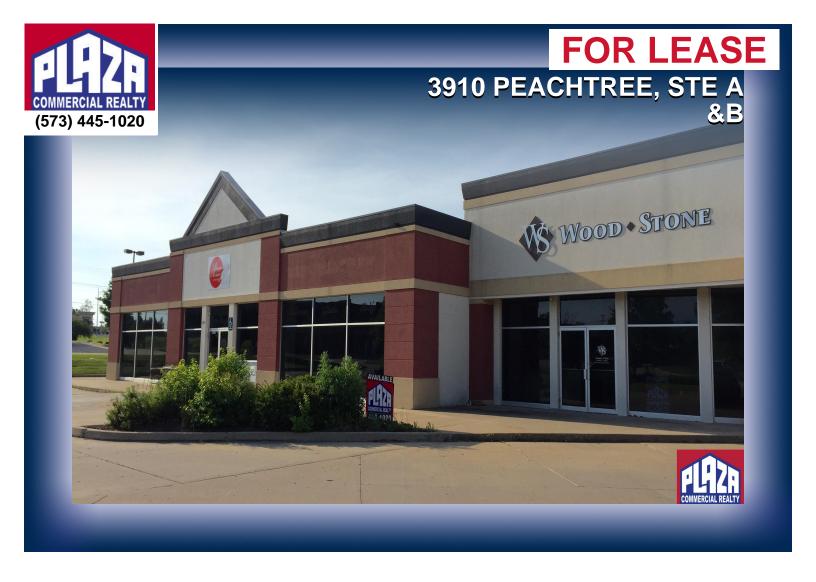

| ADDRESS       | 3910 Peachtree, Ste A<br>&B<br>Columbia, MO |
|---------------|---------------------------------------------|
| PROPERTY TYPE | Retail                                      |
| LEASE         | \$7,925/monthly/triple net                  |
| SPACE         | 5,000 sqft                                  |
| ZONING        | M-C                                         |

## **DETAILS**

- Retail space located in south Columbia near the intersection of Providence and Nifong Blvd.
- Area has an abundance of retail & professional services, close to major shopping destinations such as HyVee, Gerbes, Kohls, and Walmart
- Triple net charges are approx. \$1,460 monthly.
- · Abundant on-site parking.