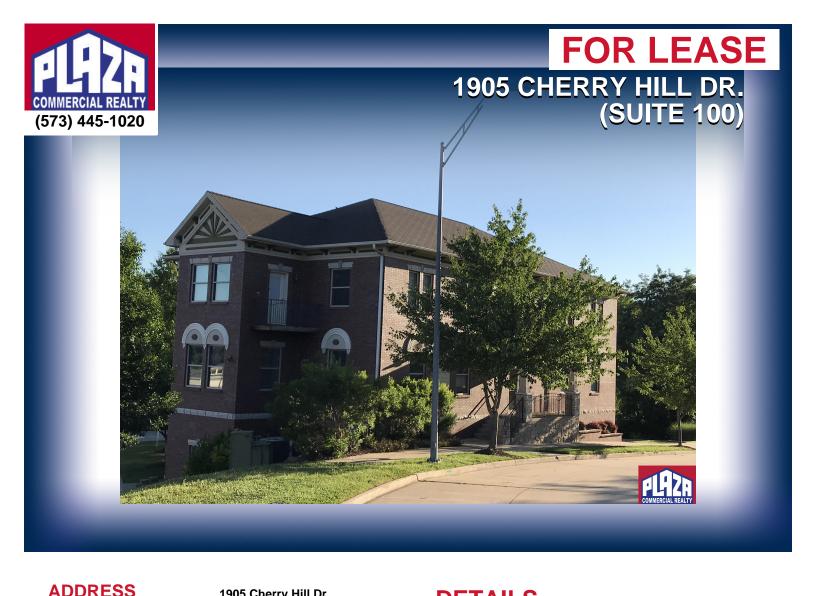

| ADDICEOU      | (suite 100)<br>Columbia, MO |
|---------------|-----------------------------|
| PROPERTY TYPE | Office                      |
| LEASE         | \$1,500/month               |
| SPACE         | 841 sqft                    |
| ZONING        | PD                          |

## **DETAILS**

- · Nicely configured office space located in the Village of Cherry Hill
- · Ground floor space with high level of interior finish
- · Abundant on-site parking
- Village of Cherry Hill is a mixed-use, pedestrian friendly community located at a major intersection in Columbia's southwest (Scott Blvd. & Chapel Hill Rd.)