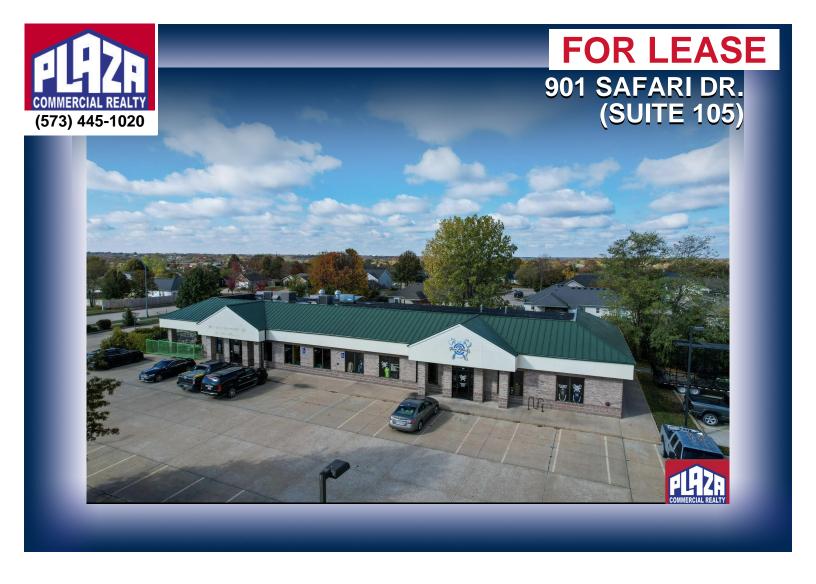

| ADDRESS       | 901 Safari Dr.<br>(Suite 105)<br>Columbia, MO |
|---------------|-----------------------------------------------|
| PROPERTY TYPE | Office / Retail                               |
| LEASE         | \$3,600/month                                 |
| SPACE         | 3,600 sqft                                    |
| ZONING        | IG                                            |

## **DETAILS**

- Located in north Columbia, short distance from Interstate 70 in a vibrant mixed-use district
- Space was previously occupied by an indoor entertainment and recreation business
- · Wide open layout that can be adapted to a variety of business types
- Abundant rooftops surrounding the area, mixture of retail & professional services nearby
- Landlord will provide a deeply discounted rental rate in the first year of a multi-year lease agreement