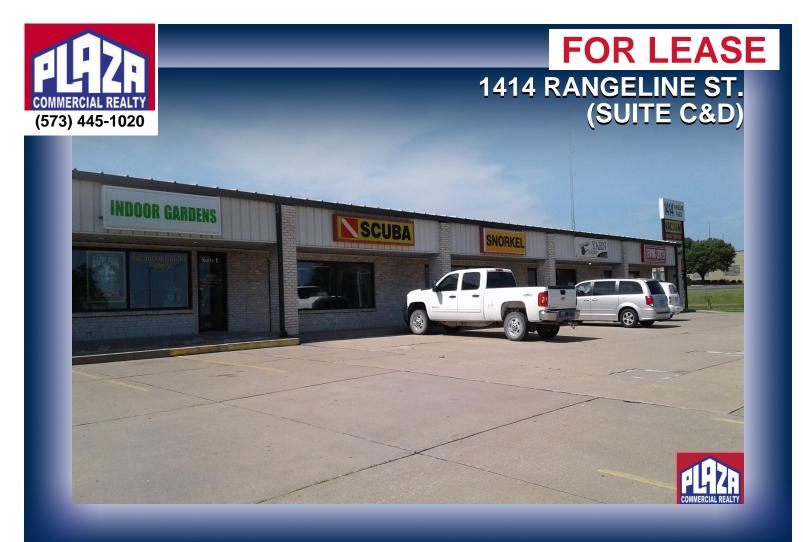

| ADDRESS       | 1414 Rangeline St.<br>(Suite C&D)<br>Columbia, MO |
|---------------|---------------------------------------------------|
| PROPERTY TYPE | Retail                                            |
| LEASE         | \$3,200/month                                     |
| SPACE         | 3,000 sqft                                        |
| ZONING        | M-C                                               |

## DETAILS

- Well known Central Location.
- Ample street signage and building signage is available.
- Landlord pay real estate taxes, building insurance, and common area maintenance. Tenant pay rent, janitorial, and utilities.
- Nicely configured retail location in strip center 1/2 block of Interstate 70
- Generous signage allowance provides for great visibility from Interstate 70
- Commercial zoning allows for a variety of uses
- High traffic counts on Rangeline (16,000+ per day) and Interstate 70 (66,000+ per day).