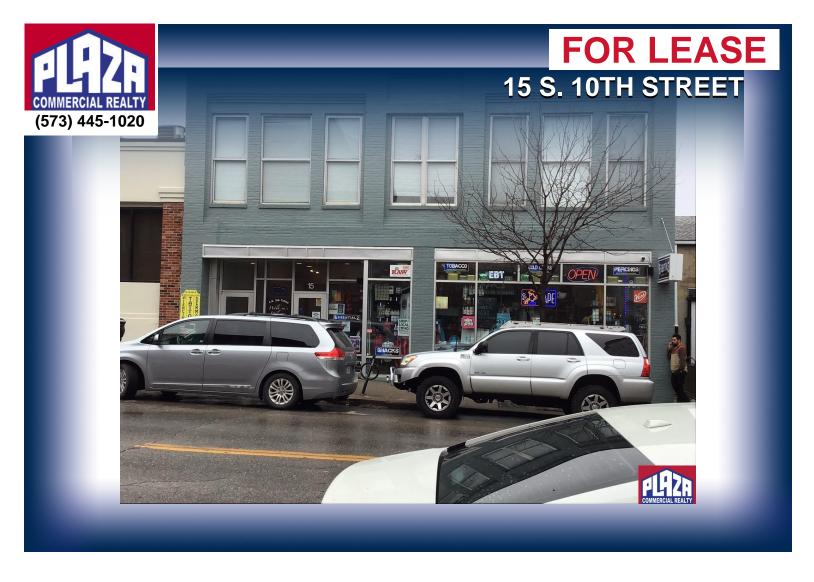

| ADDRESS       | 15 S. 10th Street<br>Columbia, MO |
|---------------|-----------------------------------|
| PROPERTY TYPE | Office / Retail                   |
| LEASE         | \$5,500/month                     |
| SPACE         | 4,210 sqft                        |
| ZONING        | M-DT                              |

## **DETAILS**

- Ground floor retail/office space located in downtown Columbia.
- Space is half block south of Broadway with high pedestrian counts.
- Currently in configuration conducive to a variety of uses.
- Close proximity to City of Columbia and Boone County government centers, University of Missouri, Columbia College, and Stephens College.
- Signage options available for discussion.
- Contact listing office to coordinate tours.