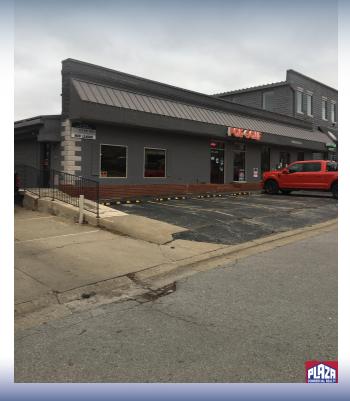

## FOR LEASE19 S. 4TH STREET

| ADDRESS       | 19 S. 4th Street<br>Columbia, MO |
|---------------|----------------------------------|
| PROPERTY TYPE | Office / Retail                  |
| LEASE         | \$1,800/month                    |
| SPACE         | 2,000 sqft                       |
| ZONING        | M-DT                             |

## DETAILS

- Office space located in downtown short distance from University of Missouri, government facilities, and several bank headquarters.
- Subject space fronts 4th St. facing Shiloh Bar & Grill.
- On-site parking available.
- Creative space design.
- Signage available.
- Suitable for retail and office uses.
- •