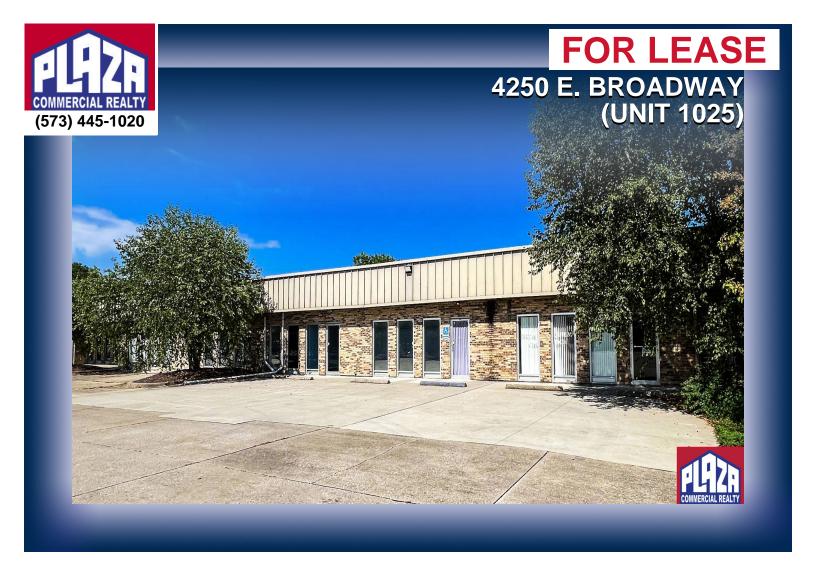

| ADDRESS       | 4250 E. Broadway<br>(Unit 1025)<br>Columbia, MO |
|---------------|-------------------------------------------------|
| PROPERTY TYPE | Office / Retail                                 |
| LEASE         | \$750/monthly                                   |
| SPACE         | 780 sqft                                        |
| ZONING        | C-G                                             |

## **DETAILS**

- · Neighborhood retail and office park located in eastern Columbia with close proximity to Hwy 63 and the Old Hawthorn Country Club.
- · Abundant parking.
- Lease is structured on gross rent basis. Tenant pay rent and utilities. Landlord pays real estate taxes, building insurance and exterior maintenance without charge back to tenant.
- Minimum lease term is 1 year and prefer longer.
- · Space has direct access to parking lot.
- · Responsive property owner.
- Immediately available.