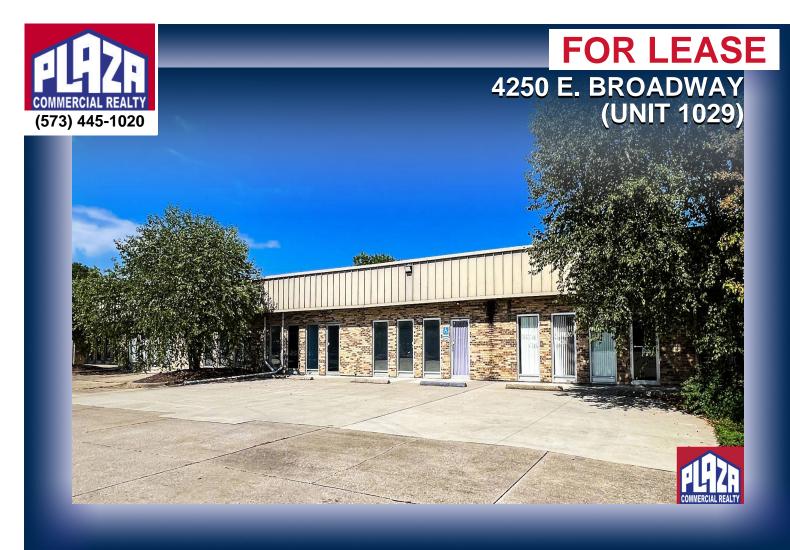

| ADDRESS       | 4250 E. Broadway<br>(Unit 1029)<br>Columbia, MO |
|---------------|-------------------------------------------------|
| PROPERTY TYPE | Office / Retail                                 |
| LEASE         | \$750/monthly                                   |
| SPACE         | 780 sqft                                        |
| ZONING        | C-G                                             |

## DETAILS

- Neighborhood retail and office park located in eastern Columbia with close proximity to Hwy 63 and the Old Hawthorn Country Club.
- Abundant parking.
- Lease is structured on gross rent basis. Tenant pay rent and utilities. Landlord pays real estate taxes, building insurance and exterior maintenance without charge back to tenant.
- Minimum lease term is 1 year and prefer longer.
- Space has direct access to parking lot.
- Responsive property owner.
- Immediately available.