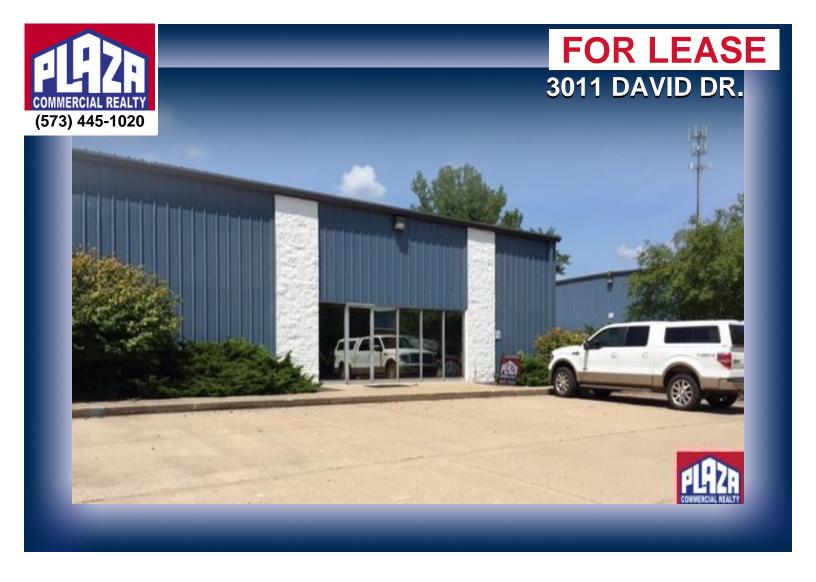

| ADDRESS       | 3011 David Dr.<br>Columbia, MO       |
|---------------|--------------------------------------|
| PROPERTY TYPE | Industrial                           |
| LEASE         | \$4,300/monthly/modified gross lease |
| SPACE         | 5,100 sqft                           |
| ZONING        | IG                                   |

## **DETAILS**

- Property is located in north Columbia, close proximity to Highway 63 & Route B.
- Parking immediately in front of the building.
- Functional space for various service providers and contractors.
- · Available now.
- Approx. 700 sf office.
- (2) drive-in door and main door to warehouse area.