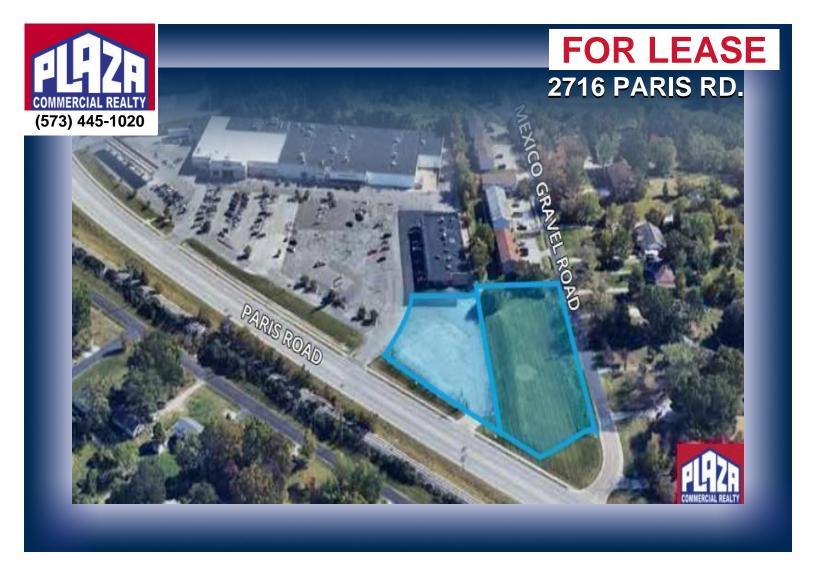

| ADDRESS       | 2716 Paris Rd.<br>North County Shopping<br>Center<br>Columbia, MO |
|---------------|-------------------------------------------------------------------|
| PROPERTY TYPE | Retail / Land                                                     |
| LEASE         | See Details                                                       |
| LAND          | 2.20 acres                                                        |
| ZONING        | M-C                                                               |

## **DETAILS**

- · Nearby businesses include: Gerbes Supermarket, Subway and Sports Clips.
- Two pad sites available: 1.0 acre & 1.2 acre, zoned M-C.
- High traffic corridor. Traffic count: 16,695 vehicles per day.
- Highly visible.
- Lot can be divided or combined to satisfy end user requirements.
- Pricing of land lease will be commensurate with land size requirement.
- · Call listing office for details.