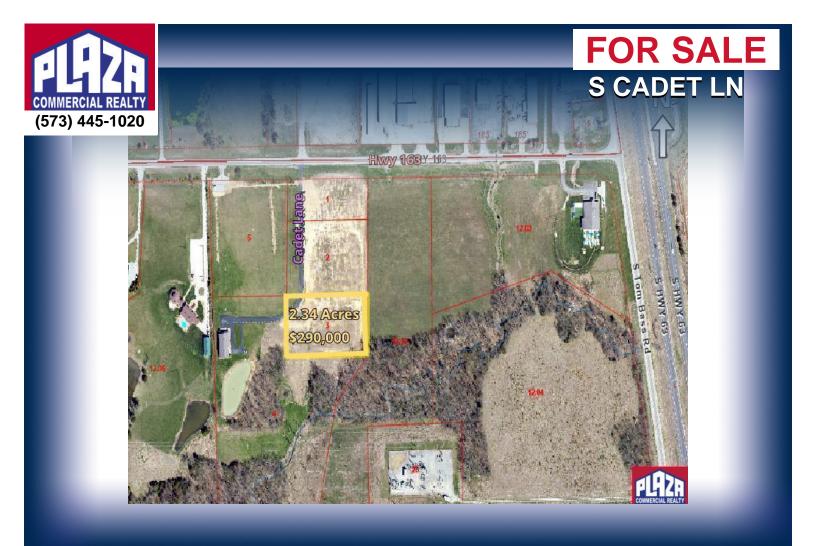

| ADDRESS       | S Cadet Ln<br>Columbia, MO |
|---------------|----------------------------|
| PROPERTY TYPE | Industrial / Land          |
| SALE PRICE    | \$290,000                  |
| LAND          | 2.34 acres                 |
| ZONING        | ML-P                       |

## DETAILS

- Shovel ready site in south Columbia just off of Highway 63
- Site is graded with utilities in place, ready for development
- Light industrial zoning (ML-P) allows for a broad spectrum of uses
- Located in a preferred area of southern Boone County, with access to Highway 63 for a short commute into Columbia, or south to Jefferson City
- Offers can be made subject to use/occupancy approval by Boone County government