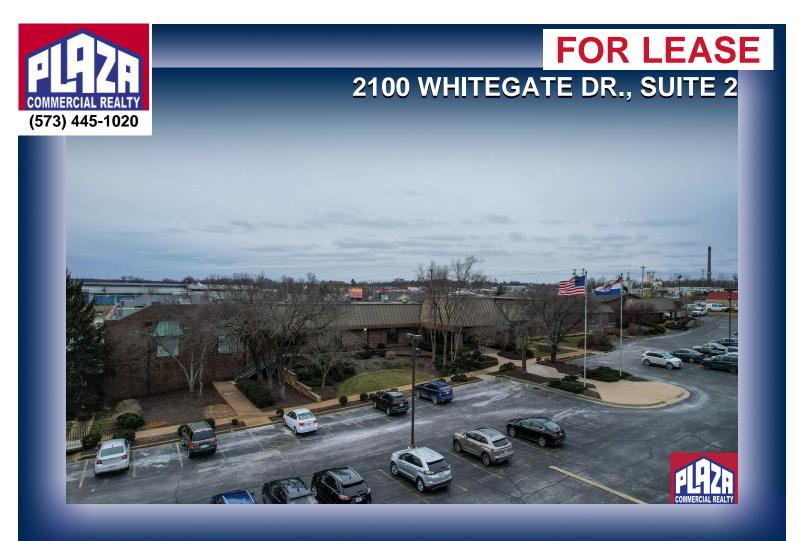

| ADDRESS       | 2100 Whitegate Dr., Suite 2<br>Columbia, MO |
|---------------|---------------------------------------------|
| PROPERTY TYPE | Office / Retail / Industrial                |
| LEASE         | \$10,600/monthly                            |
| SPACE         | 7,692 sqft                                  |
| LAND          | 5.34 acres                                  |
| ZONING        | M-C                                         |