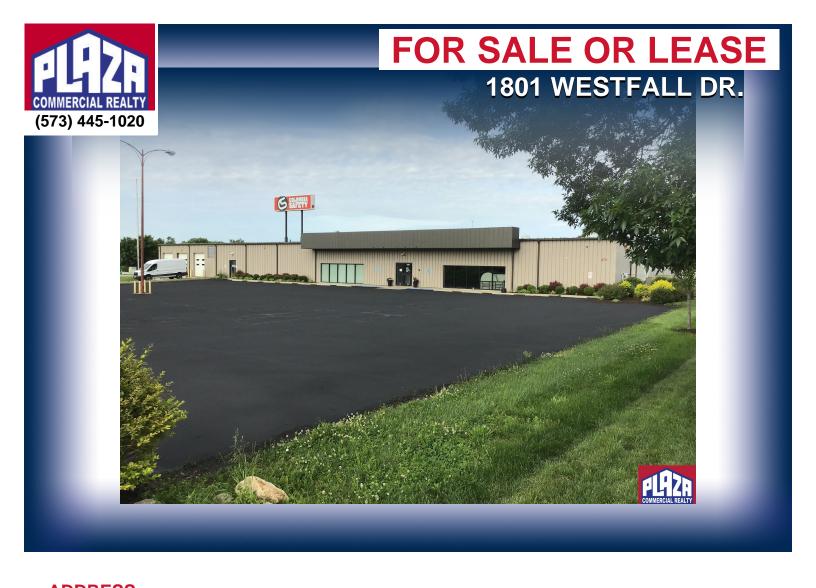

## **DETAILS**

- Freestanding building located 1/2 block off of Vandiver Dr., minutes from Interstate 70
- Building underwent extensive remodeling within recent years, and now includes a showroom / sales area, office area and suitable warehouse/shipping area. Heated and air conditioned.
- Has (1) 4` high grade level dock, (1) 2' high service truck dock, and drive-in overhead door.
- · Major pole sign installation provides Interstate 70 visibility
- · Contact listing office to arrange tours
- Available no later than 8/1/25, subject to rights of existing tenant which may consider earlier exit date.
- Broker/owner property.