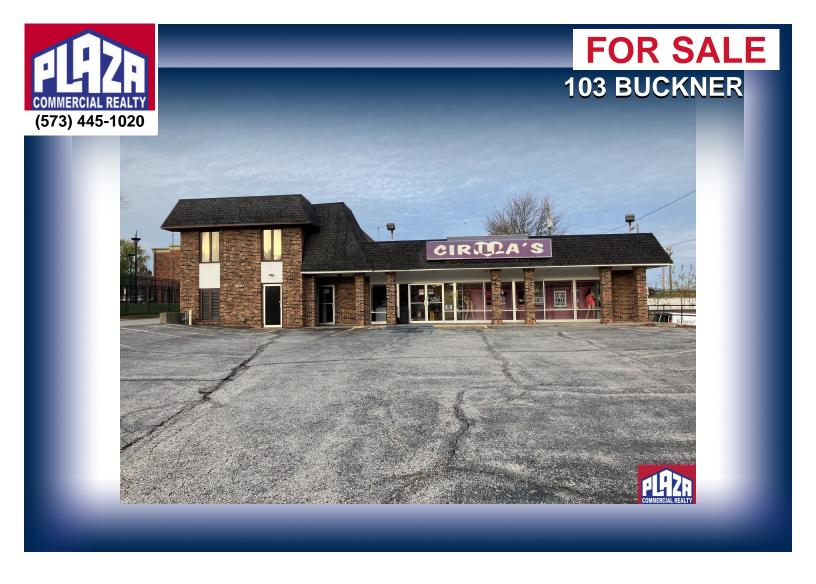

| ADDRESS       | 103 Buckner<br>(at Stadium)<br>Columbia, MO          |
|---------------|------------------------------------------------------|
| PROPERTY TYPE | Office / Retail / Investment /<br>Multiple Offerings |
| SALE PRICE    | \$475,000                                            |
| SPACE         | 4,620 sqft                                           |
| BUILDING      | 4,620 sqft                                           |
| LAND          | 0.45 acres                                           |
| ZONING        | M-C                                                  |

## **DETAILS**

- Freestanding 4,620 sf building in Columbia, MO.
- Located adjacent Stadium Blvd., with ability to install signage providing exposure to high traffic counts.
- Consist of 3,310 sq ft on the ground floor, 1,310 sq ft on the upper level. Building is presently under lease commitment.
- Call listing office for details.