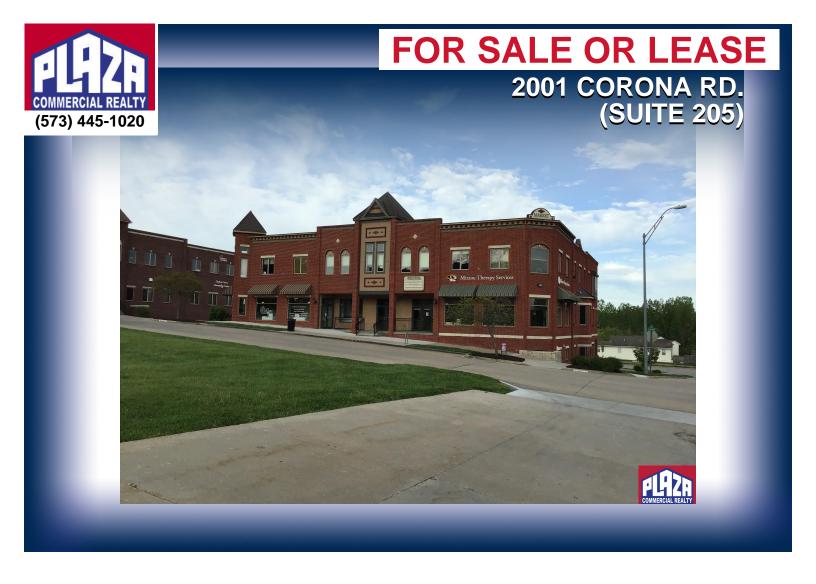

| 2001 Corona Rd.<br>(Suite 205)<br>Columbia, MO |
|------------------------------------------------|
| Office / Investment                            |
| \$425,000                                      |
| \$4,200/monthly                                |
| 2,730 sqft                                     |
| 2,730 sqft                                     |
| PD                                             |
|                                                |

## **DETAILS**

- 2,730 sf office/retail condominium in The Village of Cherry Hill for lease at \$4,200/month for sale at \$425,000.
- Provided by property owner condo fees \$612/month, property tax \$5,546/year, and insurance \$1,092/year.
- Ground floor unit previously occupied by physical therapy
- The Village of Cherry Hill is a professional business park located in southwest Columbia at the corner of Chapel Hill Rd. and Scott Blvd.
- Tenant pays real estate taxes, building insurance, and exterior maintenance in addition to rental.
- Tenant responsible for it's own utilities and janitorial costs.
- · Ready for occupancy.
- · Windows in offices allow occupants to enjoy natural light.
- · Great opportunity for business user or retailer office function.