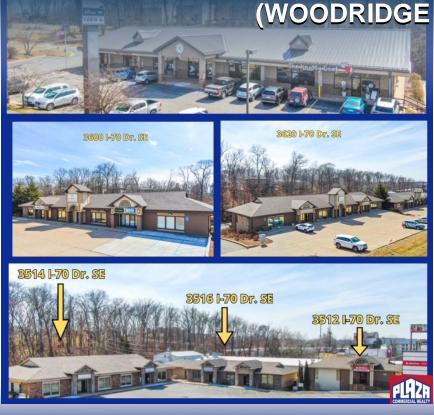

## 3512 - 3700 I-70 DR. SE (WOODRIDGE CENTER)

**ADDRESS** 3512 - 3700 I-70 Dr. SE (Woodridge Center) Columbia, MO

PROPERTY TYPE Office / Retail / Investment SALE PRICE \$6,000,000 **SPACE** 45,300 sqft BUILDING 45,300 sqft LAND 5.10 acres **ZONING** M-N

## **DETAILS**

- Multi-tenant buildings in prominent location in Columbia, MO. Near medical corridor and residential.
- Subject property is located off I-70 Dr., near the US 63 and I-70 Intersection.
- 6 building on 5 individual platted lots. Each platted lot has its own driveway. Also, interior connections between lots.
- · Property to convey as 6 buildings package.
- · Well maintained property with strong rental history.
- Various sized tenancies from 1,500 sf to 5,000 sf.
- · Rent roll available upon qualified buyer request.
- Sale price based upon 7.5% cap rate.
- Showings are to be coordinated through the listing office.