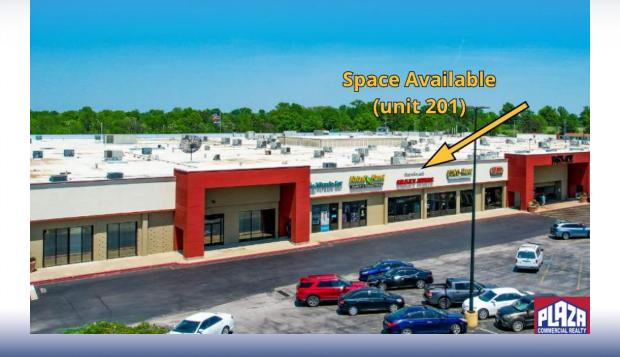

## 601 BUSINESS LOOP 70 W (PARKADE PLAZA - 201)

**ADDRESS** 601 Business Loop 70 W

(Parkade Plaza - 201) Suite 201

Columbia, MO

**PROPERTY TYPE** Office / Retail

**LEASE** \$2,000/month

**SPACE** 2,105 sqft

## **DETAILS**

- Retail space located in Parkade, near Business Loop 70W & Interstate 70 intersection
- Space faces the Business Loop, with large glass front and opportunity for large signage
- · Currently finished as wide open space, easily adaptable to various office and retail uses
- · Abundant on-site parking
- · Commercial zoning allows for broad use of business
- In addition to the quoted rate of \$2,000/month, tenant reimburses landlord for CAM (\$654/month) and utilities (\$214/month)