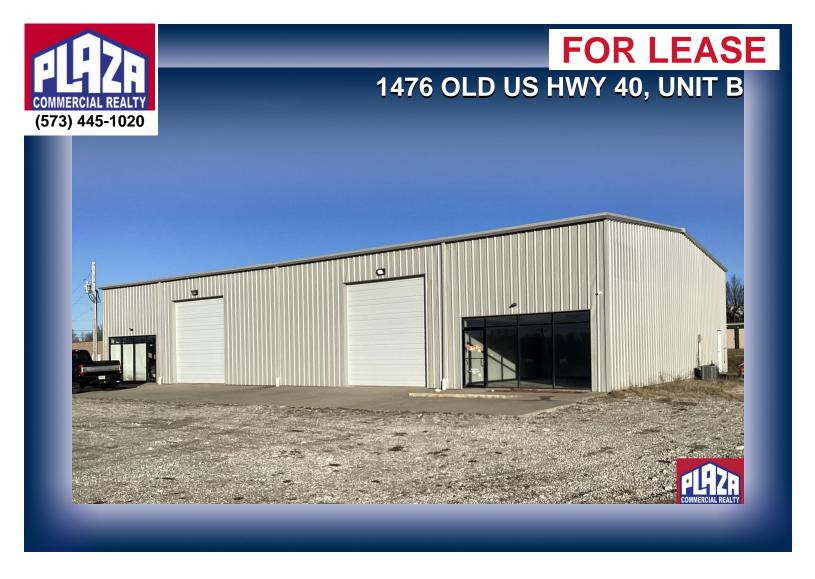

| ADDRESS       | 1476 Old US Hwy 40, Unit B<br>Columbia, MO |
|---------------|--------------------------------------------|
| PROPERTY TYPE | Industrial                                 |
| LEASE         | \$2,000/monthly                            |
| SPACE         | 3,000 sqft                                 |

## **DETAILS**

- 3,000 sq ft freestanding building.
- Located in Callaway County and will permit all business uses, subject to Landlord approval.
- Highly visible to Interstate 70, if signage is important to building occupant.
- One overhead door.
- Interior finish 500 sf office and balance is warehouse.
- Large yard area available. Tenant pays mowing and snow removal.
- Typical lease term sought is 3 year to 5 year.