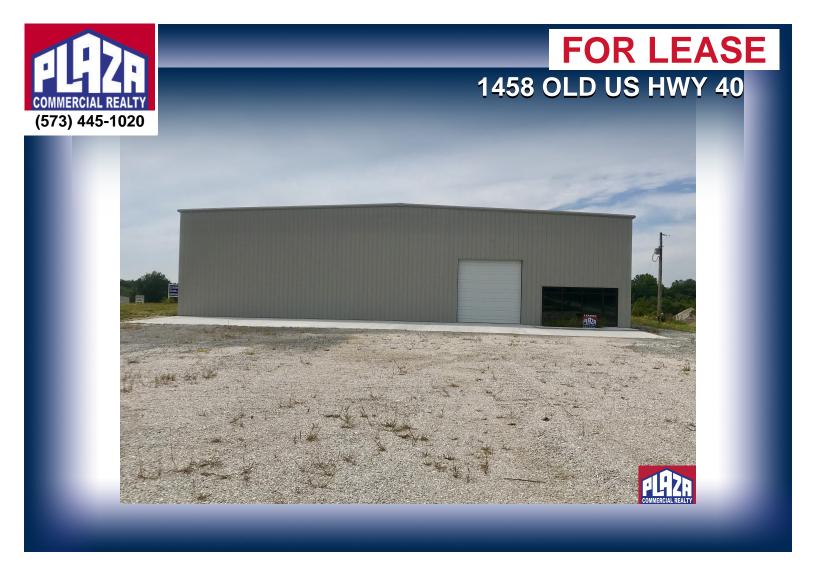

| ADDRESS       | 1458 Old US Hwy 40<br>Columbia, MO |
|---------------|------------------------------------|
| PROPERTY TYPE | Industrial                         |
| LEASE         | \$12,000/monthly                   |
| SPACE         | 15,000 sqft                        |
| BUILDING      | 15,000 sqft                        |
| LAND          | 1.50 acres                         |

## **DETAILS**

- 15,000 sq ft freestanding building.
- Located in Callaway County and will permit all business uses, subject to Landlord approval.
- Highly Visible to Interstate 70, if signage is important to building occupant.
- Two overhead doors.
- 24` eaves height, clear span (no interior columns).
- Large yard area available.