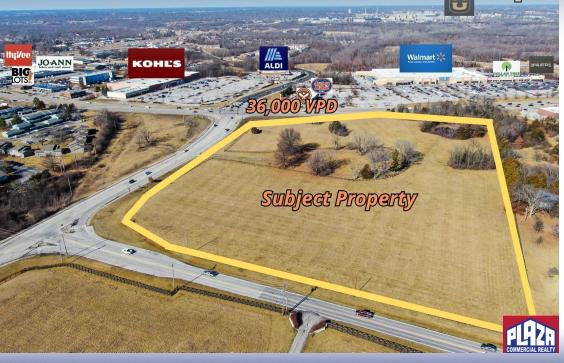

## **DETAILS**

- New mixed-use commercial development coming to one of the busiest intersections in south Columbia
- 1 to 5 acre parcels available at the southeast corner of Grindstone/Nifong & State Farm Parkway, across from Kohls & Walmart shopping centers, in a regional shopping destination
- Property has the highest commercial zoning designation (M-C), allowing for a broad spectrum of occupancies/developments
- · Developer will consider sale to office-retail-restaurant occupancies
- Priced at \$1,000,000-\$1,200,000 per acre depending on the size and location of the subject tract
- Traffic counts on the corner exceeding 36,000 vehicles per day
- Sale is subject to development conditions/requirements; contact the listing office for details and to schedule any tours