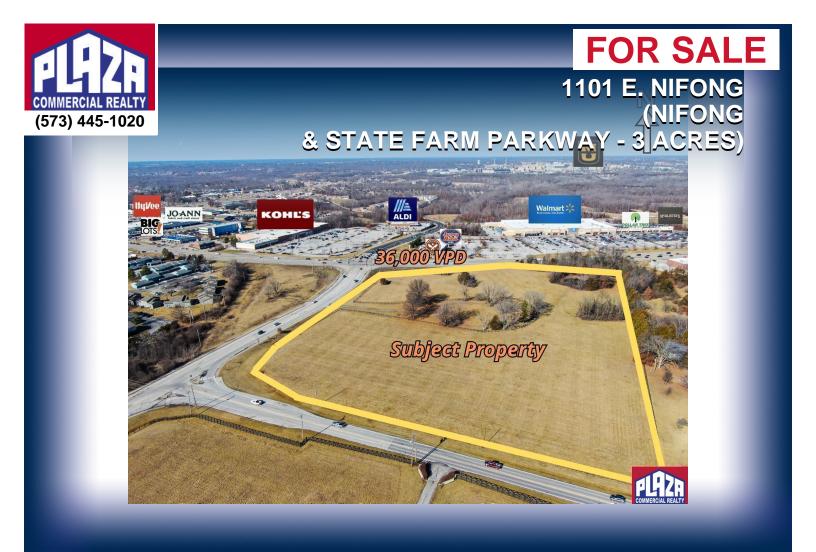

| ADDRESS       | 1101 E. Nifong<br>(Nifong<br>& State Farm Parkway - 3<br>acres)<br>Columbia, MO |
|---------------|---------------------------------------------------------------------------------|
| PROPERTY TYPE | Office / Retail / Land                                                          |
| SALE PRICE    | See Details                                                                     |
| LAND          | 3.00 acres                                                                      |
| ZONING        | M-C                                                                             |

## DETAILS

- New mixed-use commercial development coming to one of the busiest intersections in south Columbia
- 1 to 5 acre parcels available at the southeast corner of Grindstone/Nifong & State Farm Parkway, across from Kohls & Walmart shopping centers, in a regional shopping destination
- Property has the highest commercial zoning designation (M-C), allowing for a broad spectrum of occupancies/developments
- Developer will consider sale to office-retail-restaurant occupancies
- Priced at \$1,000,000-\$1,200,000 per acre depending on the size and location of the subject tract
- Traffic counts on the corner exceeding 36,000 vehicles per day
- Sale is subject to development conditions/requirements; contact the listing office for details and to schedule any tours