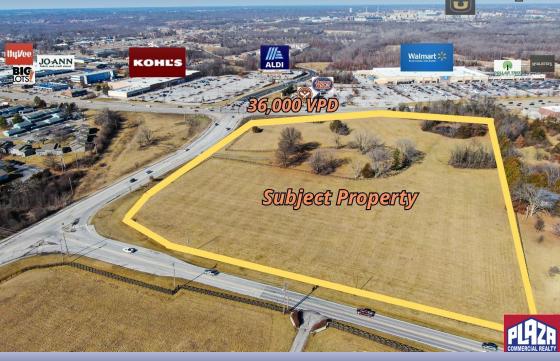

## FOR SALE

**1101 E. NIFONG** 

& STATE FARM PARKW

**ADDRESS** 

1101 E. Nifong

(Nifong & State Farm Parkway - 1

acre)

Columbia, MO

## **DETAILS**

- New mixed-use commercial development coming to one of the busiest intersections in south Columbia
- 1 to 5 acre parcels available at the southeast corner of Grindstone/Nifong & State Farm Parkway, across from Kohls & Walmart shopping centers, in a regional shopping destination
- Property has the highest commercial zoning designation (M-C), allowing for a broad spectrum of occupancies/developments
- Developer will consider sale to office-retail-restaurant occupancies
- Priced at \$1,000,000-\$1,200,000 per acre depending on the size and location of the subject tract
- Traffic counts on the corner exceeding 36,000 vehicles per day
- Sale is subject to development conditions/requirements; contact the listing office for details and to schedule any tours