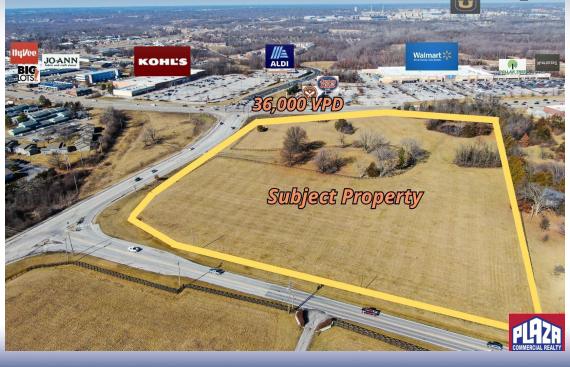

## **DETAILS**

- New mixed-use commercial development coming to one of the busiest intersections in south Columbia
- 1 to 5 acre parcels available at the southeast corner of Grindstone/Nifong & State Farm Parkway, across from Kohls & Walmart shopping centers, in a regional shopping destination
- Subject offering is the 2 acre corner lot suitable for a quick serve restaurant (call for a site plan)
- Property has the highest commercial zoning designation (M-C), allowing for a broad spectrum of occupancies/developments
- Other lots in the development priced at \$1,000,000-\$1,200,000 per acre depending on the size and location of the subject tract
- Traffic counts on the corner exceeding 36,000 vehicles per day
- Sale is subject to development conditions/requirements; contact the listing office for details and to schedule any