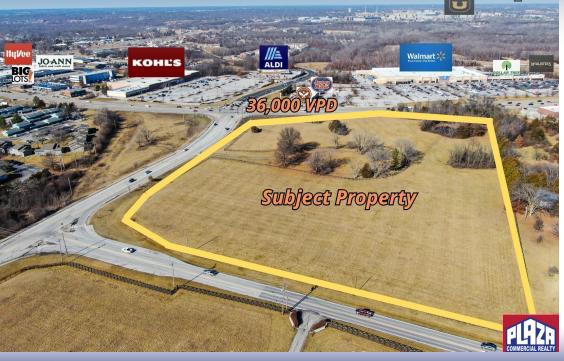

## **DETAILS**

- New mixed-use commercial development coming to one of the busiest intersections in south Columbia
- 1 to 5 acre parcels available at the southeast corner of Grindstone/Nifong & State Farm Parkway, across from Kohls & Walmart shopping centers, in a regional shopping destination
- Property has the highest commercial zoning designation (M-C), allowing for a broad spectrum of occupancies/developments
- · Developer will consider sale to office-retail-restaurant occupancies
- Priced at \$1,000,000-\$1,200,000 per acre depending on the size and location of the subject tract
- Traffic counts on the corner exceeding 36,000 vehicles per day
- Sale is subject to development conditions/requirements; contact the listing office for details and to schedule any tours