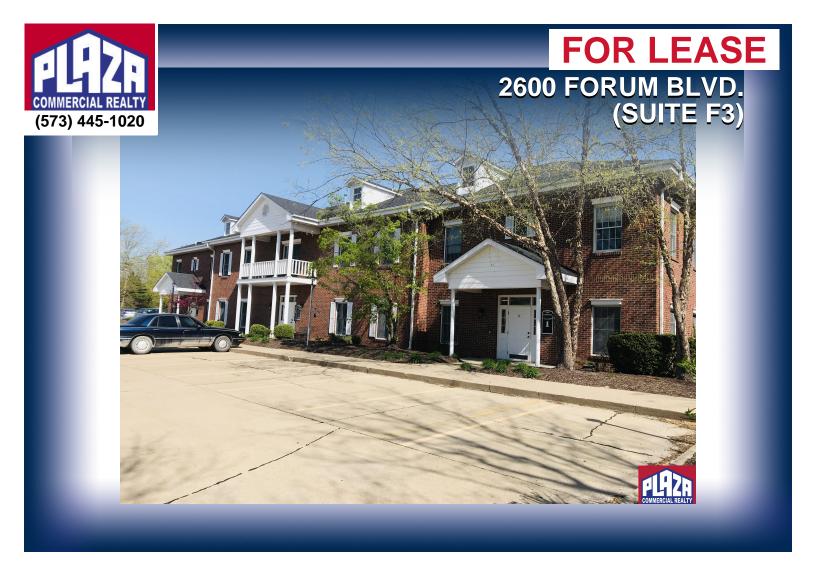

| ADDRESS       | 2600 Forum Blvd.<br>(Suite F3)<br>The Colonies<br>Columbia, MO |
|---------------|----------------------------------------------------------------|
| PROPERTY TYPE | Office                                                         |
| LEASE         | \$500/month                                                    |
| SPACE         | 292 sqft                                                       |
| ZONING        | PD                                                             |

## **DETAILS**

- · Located in the Colonies at the corner of Forum Blvd. and Chapel Hill Rd.
- Subject space is a single office that is nicely finished and ready for occupancy
- Terrace level, and includes use of shared restrooms, reception, and break areas
- Nice setting with nearby access to the MKT trail
- · Abundant on-site parking
- Rental rate includes landlord paying utilities with the exception of phone/data charges
- The listed square footage includes space's portion of the common areas