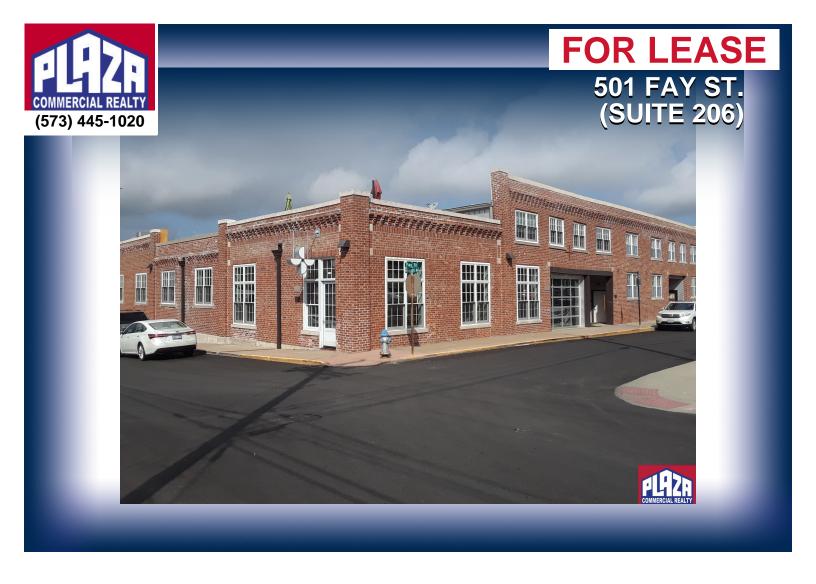

| ADDRESS       | 501 Fay St.<br>(Suite 206)<br>Woodruff Building<br>Columbia, MO |
|---------------|-----------------------------------------------------------------|
| PROPERTY TYPE | Office                                                          |
| LEASE         | \$2,500/month                                                   |
| SPACE         | 1,500 sqft                                                      |
| ZONING        | M-N                                                             |

## **DETAILS**

- Nicely configured office space available in the historic Woodruff building
- · Located in an innovation district with numerous technology/marketing firms recently moving to the area
- · Directly across from Logboat Brewing Company
- Mixed use building with variety of professional occupants on south end, and high end apartments on the north end
- Subject space is a 1,500 sq ft office suite on the 2nd floor (chair lift access if required)
- · High level of interior finish with lots of glass & natural light
- · Tenant pays their pro rata share of utility usage
- · Space is currently occupied so call the listing office for showing instructions