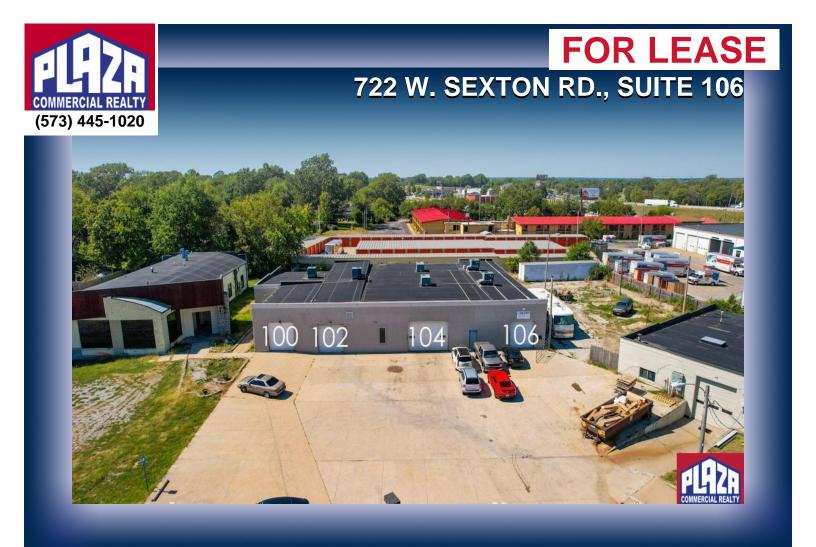

| ADDRESS       | 722 W. Sexton Rd., Suite 106<br>Columbia, MO |
|---------------|----------------------------------------------|
| PROPERTY TYPE | Industrial                                   |
| LEASE         | \$2,000/monthly                              |
| SPACE         | 2,250 sqft                                   |
| ZONING        | IG                                           |

## **DETAILS**

- Unit consisting of approx. 2,250 sf at \$2,000 mo rental.
- Currently has 2 overhead doors one in the front and one in the back
- Property owner will build a 300sf office in the front of the building and still have 1,700sf of warehouse/storage and an overhead door in the rear of the building.
- · Shared restroom area.
- Enclosed/gated parking area for 6 vehicles.
- Other unit sizes also available suite 102 priced at \$2,250 monthly or suite 104 priced at \$4,250 monthly and terms complimentary to other tenancies at property owner discretion.