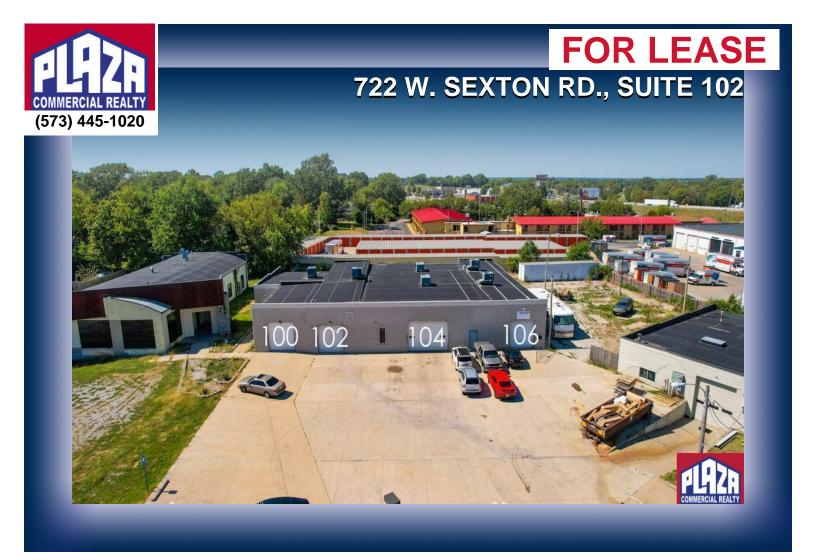

| ADDRESS       | 722 W. Sexton Rd., Suite 102<br>Columbia, MO |
|---------------|----------------------------------------------|
| PROPERTY TYPE | Industrial                                   |
| LEASE         | \$2,000/monthly                              |
| SPACE         | 2,250 sqft                                   |
| ZONING        | IG                                           |

## **DETAILS**

- Unit consisting of approx. 2,250 sf at \$2,000 mo rental.
- Currently has 2 overhead doors one in the front and one in the back
- Property owner will build a 300sf office in the front of the building and still have 1,700sf of warehouse/storage and an overhead door in the rear of the building.
- · Shared restroom area.
- Enclosed/gated parking area for 6 vehicles.
- Other unit sizes also available suite 102 priced at \$2,250 monthly or suite 104 priced at \$4,250 monthly and terms complimentary to other tenancies at property owner discretion.