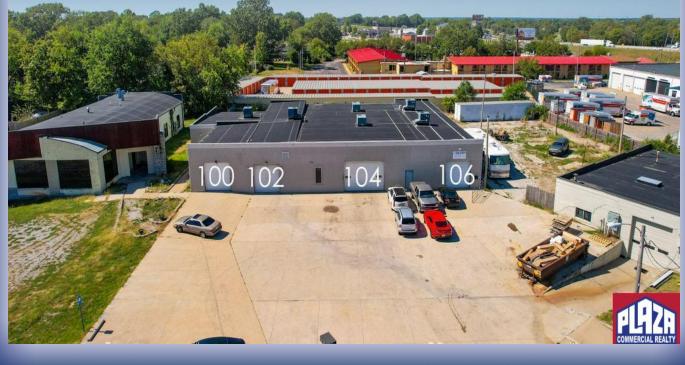

## **722 W. SEXTON RD., SUITE 104**

| ADDRESS       | 722 W. Sexton Rd., Suite 104<br>Columbia, MO |
|---------------|----------------------------------------------|
| PROPERTY TYPE | Industrial                                   |
| LEASE         | \$4,250/monthly                              |
| SPACE         | 4,600 sqft                                   |
| ZONING        | IG                                           |

## **DETAILS**

- Unit consisting of approx. 4,600 sf at \$4,250 mo rental.
- Features include (1) drive-in overhead door.
- Close-in, convenient location.
- Property owner will build a 400sf office in the front of the building and still have 4,000sf of warehouse/storage and an overhead door in the front of the building.
- shared restroom area.
- enclosed/gated parking area for 12 vehicles
- Other unit sizes also available suite 102 or 106 priced at \$2,250 monthly and terms complimentary to other tenancies at property owner discretion.