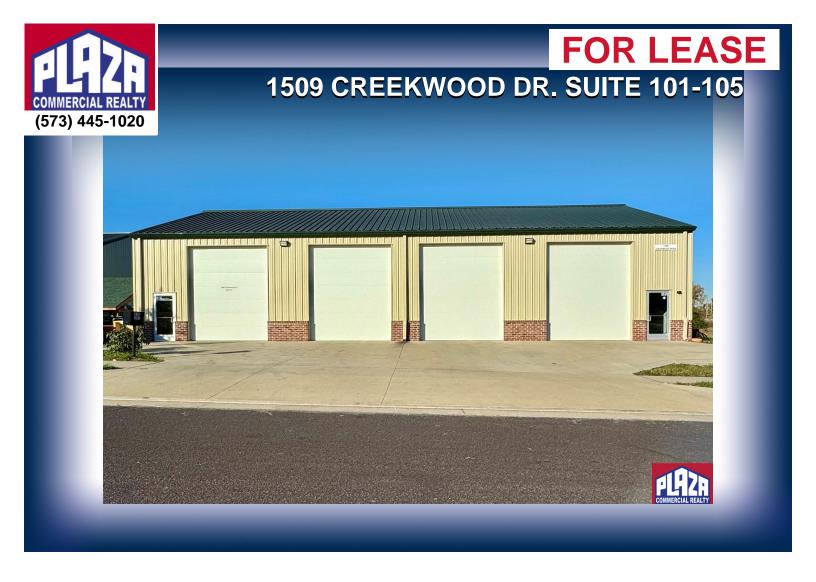

| ADDRESS       | 1509 Creekwood Dr. Suite<br>101-105<br>Columbia , MO |
|---------------|------------------------------------------------------|
| PROPERTY TYPE | Office / Industrial                                  |
| LEASE         | \$5,000/Monthly                                      |
| SPACE         | 4,100 sqft                                           |
| ZONING        | M-C                                                  |

## **DETAILS**

- · Newer construction finished out in a manner well-suited to a variety of small businesses in need of shop space.
- Approximately 4,100 sq ft. warehouse/office combination.
- · Interior includes private offices, break/kitchenette area, a shop space with 4 power overhead doors and its own restroom.
- Favorable location between two Interstates 70 & 63 allowing quick access to the entire trade area.
- Business/occupant must fit within the M-C commercial zoning designation.
- Tenant responsible for its own utilities and maintenance.
- Landlord pays real estate taxes and building insurance.
- Please contact Plaza Commercial Realty to schedule a tour.