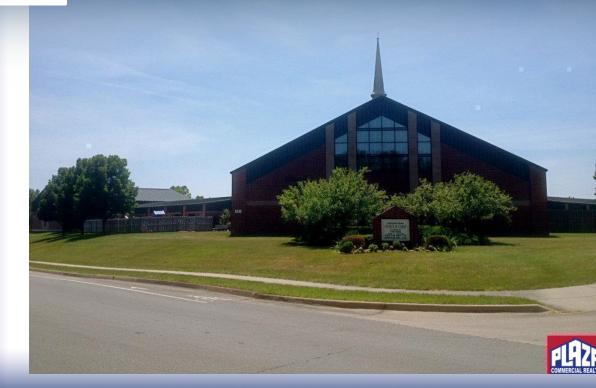

| ADDRESS       | 201 S. Fairview Rd.<br>Columbia, MO |
|---------------|-------------------------------------|
| PROPERTY TYPE | Office / Investment                 |
| SALE PRICE    | \$3,400,000                         |
| SPACE         | 30,000 sqft                         |
| BUILDING      | 30,000 sqft                         |
| LAND          | 6.83 acres                          |

## DETAILS

- Freestanding 30,000 sf facility on approx. 6.83 acres is available for sale at \$3,400,000.
- Approx. 150 parking spaces on site.
- Long established church facility and it is now available to others.
- Property is currently zoned R-1 and R-MF.
- Favorable location near residential backdrop and convenient to neighborhood retail uses.
- · Extraordinary well maintained.
- An approximate 6,000 sf leased space to remain thru 5/31/26.
- Call listing office to gain more details and arrange a tour.