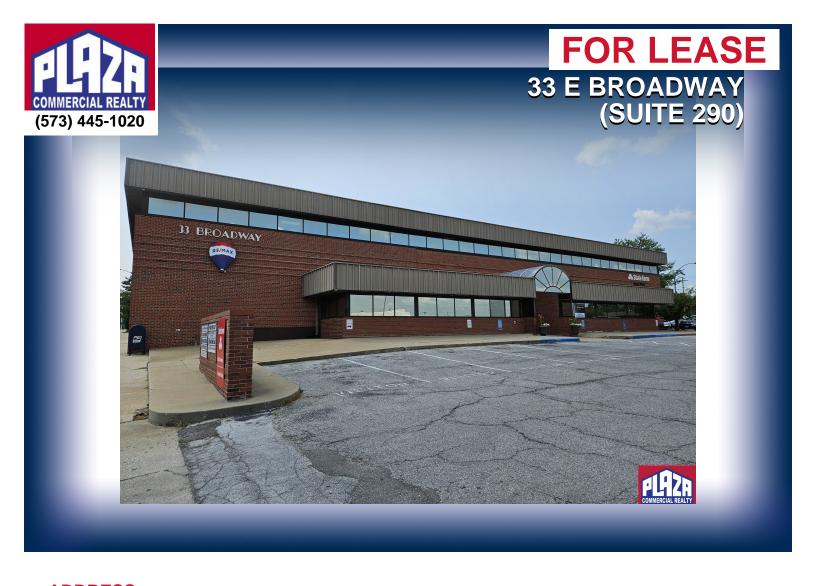

| ADDRESS       | 33 E Broadway<br>(Suite 290)<br>Columbia, MO |
|---------------|----------------------------------------------|
| PROPERTY TYPE | Office                                       |
| LEASE         | \$1,525/month                                |
| SPACE         | 1,220 sqft                                   |
| ZONING        | M-DT                                         |

## **DETAILS**

- Multi-tenant office building in one of the most prominent locations in downtown Columbia
- · Located one block west of downtown's busiest intersection - Providence Rd & Broadway
- The subject space (suite 290) is a nicely configured 2nd floor space currently occupied by a law firm that will be vacated
- · Abundant on-site parking
- · Rental rate is on a NNN basis