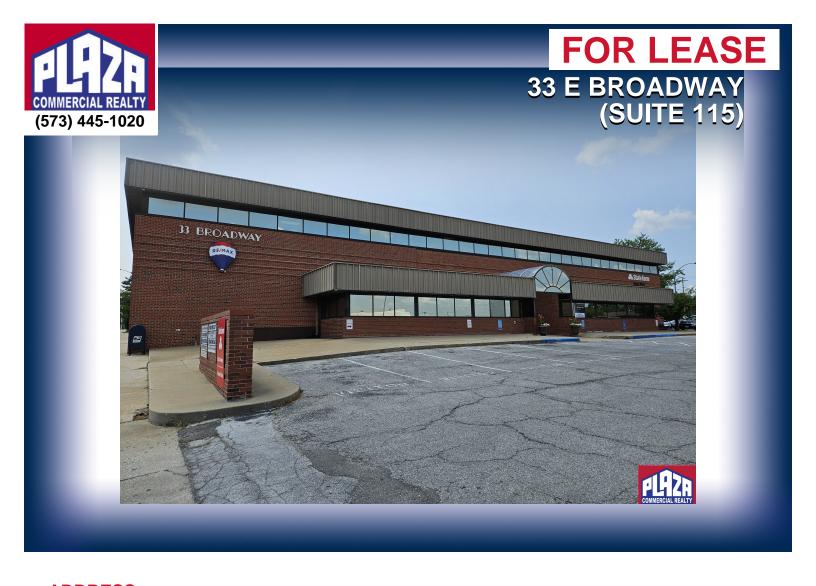

| ADDRESS       | 33 E Broadway<br>(Suite 115)<br>Columbia, MO |
|---------------|----------------------------------------------|
| PROPERTY TYPE | Office                                       |
| LEASE         | \$1,440/month                                |
| SPACE         | 1,150 sqft                                   |
| ZONING        | M-DT                                         |

## **DETAILS**

- Multi-tenant office building in one of the most prominent locations in downtown Columbia
- · Located one block west of downtown's busiest intersection - Providence Rd & Broadway
- The subject space (suite 115) is a nicely configured ground floor office space
- Existing occupant will be vacating 12/31/24
- Rental rate is on a NNN basis
- All showings must be scheduled through the listing office