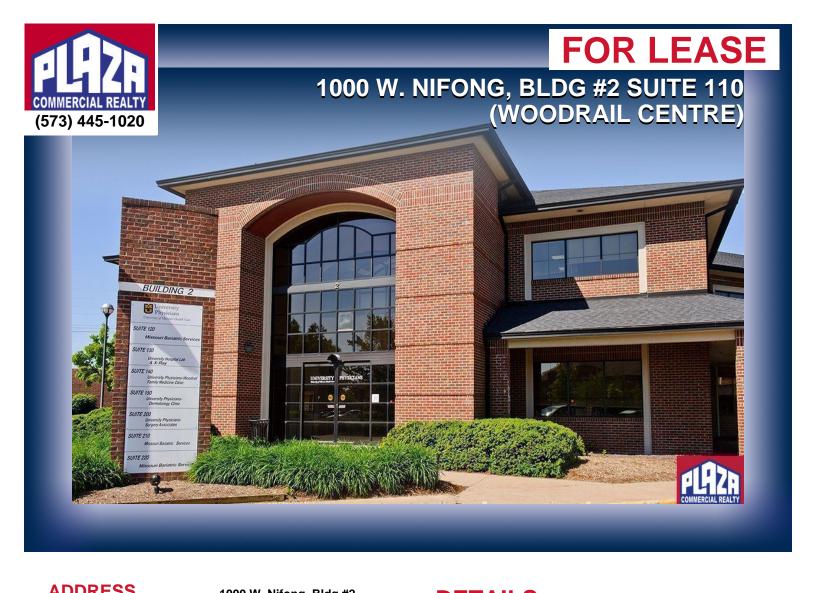

| ADDRESS       | 1000 W. Nifong, Bldg #2<br>Suite 110<br>(Woodrail Centre)<br>Columbia, MO |
|---------------|---------------------------------------------------------------------------|
| PROPERTY TYPE | Office                                                                    |
| LEASE         | \$3,100/monthly                                                           |
| SPACE         | 1,235 sqft                                                                |
| ZONING        | PD                                                                        |

## **DETAILS**

- · Ground floor space.
- · Subject space has a high level of interior finish, mixture of exam rooms and private offices.
- · Recent roof, HVAC, light and painting upgrades.
- · Abundant windows with nice views of the surrounding area
- Woodrail Centre is a class A office park located in south Columbia at the corner of Nifong Blvd & Forum Blvd
- In close proximity to several other amenities/services including Walgreens and Boone Hospital South Campus.
- Tours can be conducted now with some advance scheduling thru the listing office.
- Property offered by broker/owner.