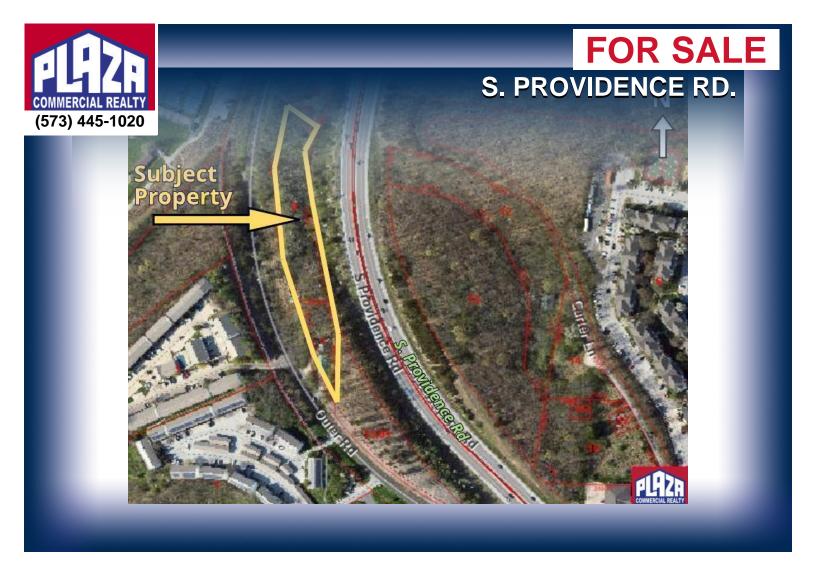

| ADDRESS       | S. Providence Rd.<br>Columbia, MO |
|---------------|-----------------------------------|
| PROPERTY TYPE | Land                              |
| SALE PRICE    | \$325,000                         |
| LAND          | 2.62 acres                        |
| ZONING        | PD                                |

## **DETAILS**

- Approx. 2.62 acres currently zoned PD in City of Columbia.
- Property located off South Providence Rd. near University of Missouri.
- Area is densely populated with high traffic counts.
- Would make for a great multi-family development or office development, subject to rezoning.
- Property to convey being sold as is, where is.
- Cellular tower easement on property, no rental income.
- Onsite structure of negligible value. Price reflects land value.