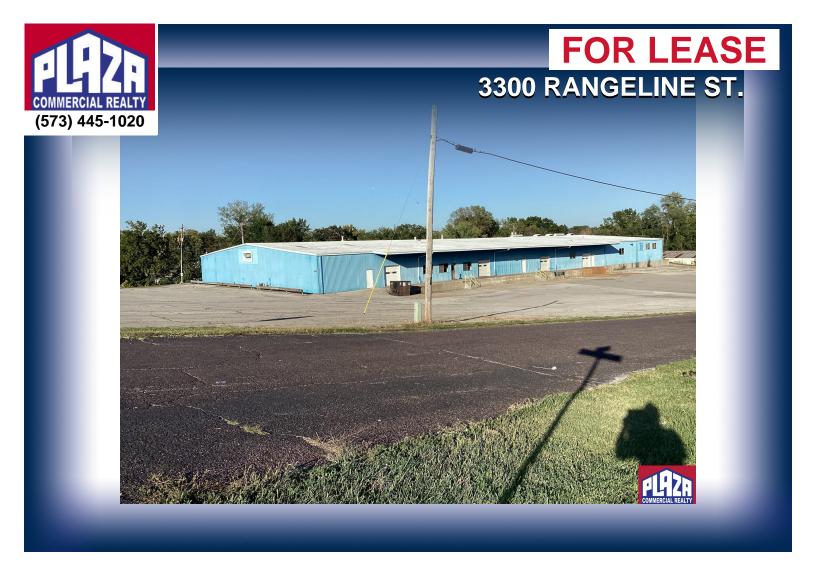

| ADDRESS       | 3300 Rangeline St.<br>Columbia, MO |
|---------------|------------------------------------|
| PROPERTY TYPE | Industrial                         |
| LEASE         | \$10,000/monthly/triple net        |
| SPACE         | 32,480 sqft                        |
| LAND          | 4.28 acres                         |
| ZONING        | IG                                 |

## **DETAILS**

- Warehouse/storage space located in north Columbia.
- Space is overall 32,480 sq ft office/warehouse building.
- Dedicated dock and overhead door capabilities.
- Subject to use/occupancy approval by building owner.
- · Willing to explore a variety of lease term lengths, requiring Landlord (property owner) approval.
- This initial rate offering is for suitable sublease subject to Landlord (property owner) approval.
- Term and rent beyond 9/30/25 are yet to be determined.