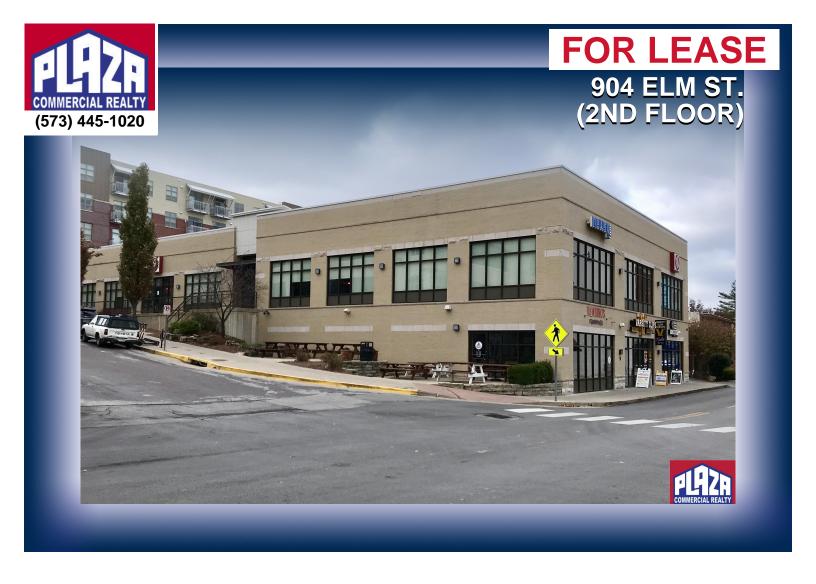

| ADDRESS       | 904 Elm St.<br>(2nd Floor)<br>Columbia, MO |
|---------------|--------------------------------------------|
| PROPERTY TYPE | Office                                     |
| LEASE         | \$1,500/month                              |
| SPACE         | 1,500 sqft                                 |
| ZONING        | M-DT                                       |

## **DETAILS**

- · Located in a multi-tenant facility adjacent to University of Missouri campus in downtown Columbia
- 2nd Floor office space
- · High pedestrian traffic counts
- Signage available subject to landlord approval and conformance to the downtown sign ordinance.