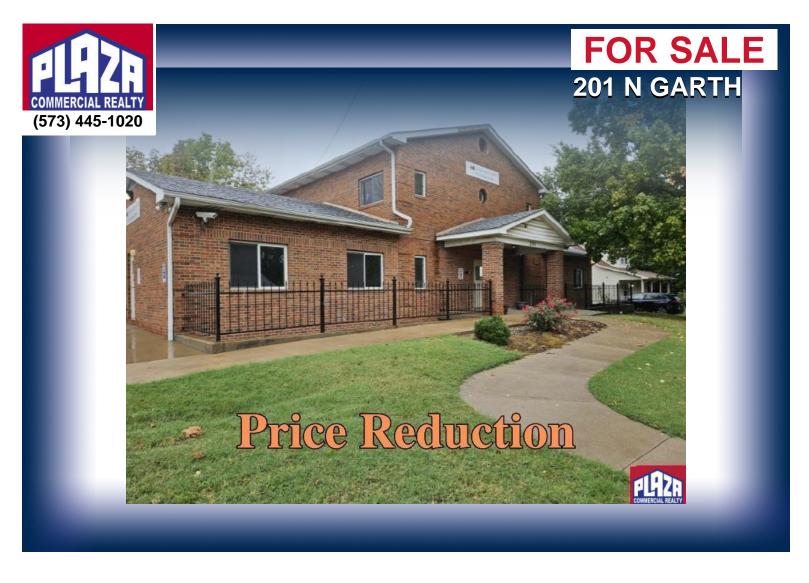

| ADDRESS       | 201 N Garth<br>Columbia, MO |
|---------------|-----------------------------|
| PROPERTY TYPE | Office                      |
| SALE PRICE    | \$900,000                   |
| BUILDING      | 9,560 sqft                  |
| ZONING        | R-MF                        |

## **DETAILS**

- · Freestanding residential/administrative building located at a prominent corner in central Columbia
- Formerly operated as McCambridge Center, much of the interior configuration/finish remains
- · Suitable for housing multiple residents and organizational functions
- Building is 3 levels total, including a basement area with exterior windows / natural light
- · R-MF zoning (residential-multifamily) allows for a higher density residence
- Property can also be purchased subject to rezoning