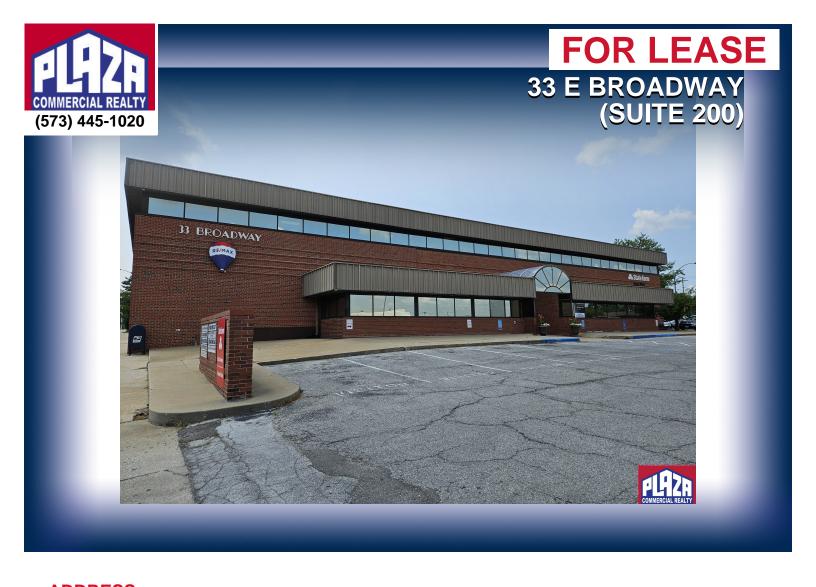

| ADDRESS       | 33 E Broadway<br>(Suite 200)<br>Columbia, MO |
|---------------|----------------------------------------------|
| PROPERTY TYPE | Office                                       |
| LEASE         | \$11,900/month                               |
| SPACE         | 9,500 sqft                                   |
| ZONING        | M-DT                                         |

## **DETAILS**

- Multi-tenant office building in one of the most prominent locations in downtown Columbia
- · Located one block west of downtown's busiest intersection - Providence Rd & Broadway
- The subject space (suite 200) is located on the 2nd floor with great views of downtown Columbia & the University of Missouri
- · Previously occupied by ReMax Boone Realty
- · Abundant on-site parking, and in walking distance to entertainment and amenities
- Property owner has planned upgrades to the parking lot & landscaping
- · Rental rate is on a NNN basis
- All showings to be coordinated through the listing office