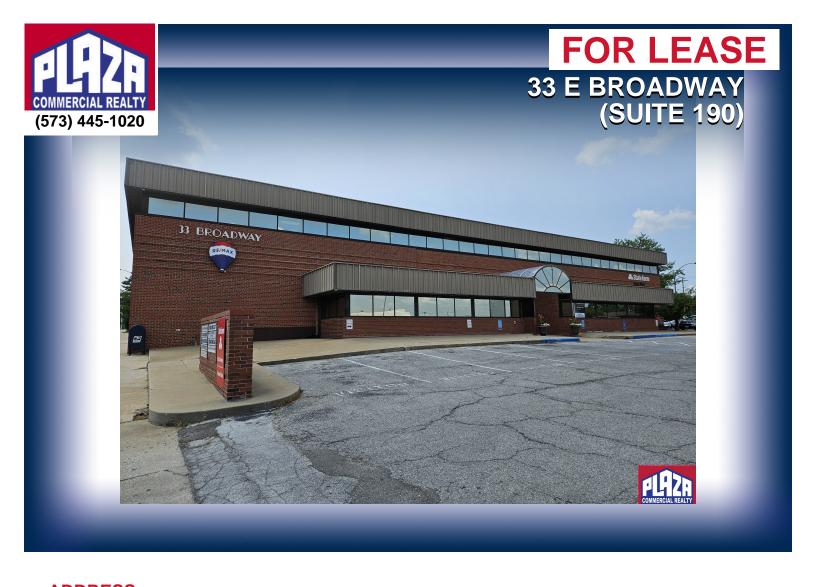

| ADDRESS       | 33 E Broadway<br>(Suite 190)<br>Columbia, MO |
|---------------|----------------------------------------------|
| PROPERTY TYPE | Office                                       |
| LEASE         | \$1,875/month                                |
| SPACE         | 1,500 sqft                                   |
| ZONING        | M-DT                                         |

## **DETAILS**

- Multi-tenant office building in one of the most prominent locations in downtown Columbia
- · Located one block west of downtown's busiest intersection - Providence Rd & Broadway
- The subject space (suite 190) is one of the premier units in the building, located just inside the main entrance of the building
- · Currently in warm white-box condition and can be finished to tenant's specifications
- · Abundant natural light inside the unit, and generous amount of parking near the front door
- Property owner has planned upgrades to the parking lot & landscaping
- · Rental rate is on a NNN basis