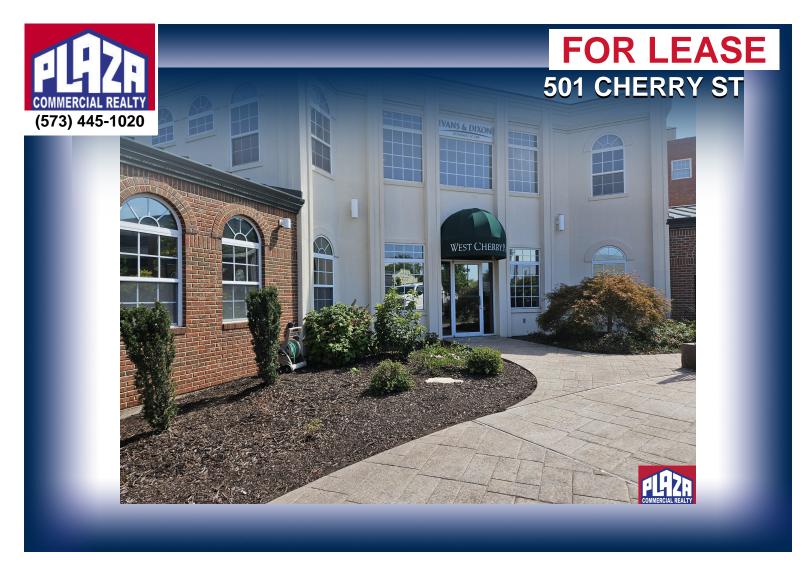

| ADDRESS       | 501 Cherry St<br>Columbia, MO |
|---------------|-------------------------------|
| PROPERTY TYPE | Office                        |
| LEASE         | See Details                   |
| SPACE         | 2,513 sqft                    |
| ZONING        | M-DT                          |

## **DETAILS**

- Nicely configured professional office space in downtown Columbia
- Subject space is located on the 2nd floor in the West Cherry Plaza
- High level of interior finish with efficient configuration containing multiple private offices, a conference room, and break area
- Situated in 'The District', walking distance to University of Missouri, City/County government centers, and downtown amenities/entertainment
- 3 exclusive parking stalls are included at the list price (more permit parking nearby)
- Space is occupied until 12/31/24; all showings must be coordinated through the listing office
- Rental rate is \$4,190/month on a gross basis; tenant pays their own utilities and interior maintenance