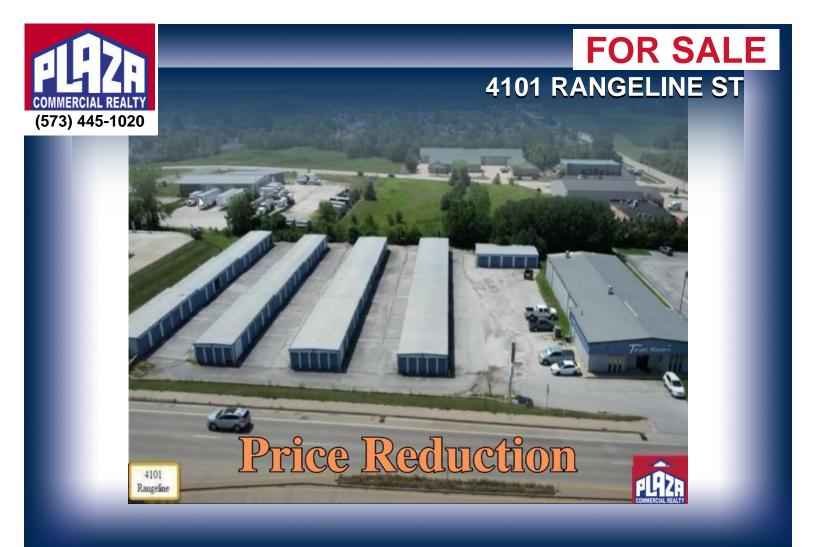

| ADDRESS       | 4101 Rangeline St<br>Columbia, MO   |
|---------------|-------------------------------------|
| PROPERTY TYPE | Retail / Industrial /<br>Investment |
| SALE PRICE    | \$1,300,000                         |
| LAND          | 2.11 acres                          |
| ZONING        | IG                                  |

## DETAILS

- Unique opportunity to own an investment property that offers multiple building structures with industrial zoning (I-G) near a major intersection in Columbia
- Historically operated as Target Masters and Storage Masters, this property has a long and well-recognized history near the intersection of Rangeline/Hwy 763 & Smiley Ln in north Columbia
- The current owner seeks to divest of the asset & businesses (Target Masters & Storage Masters), all of which are for sale in this offering
- All buildings will be vacant by the closing date
- · Property is sold as-is, where-is
- All showings must be scheduled through the listing agent's office