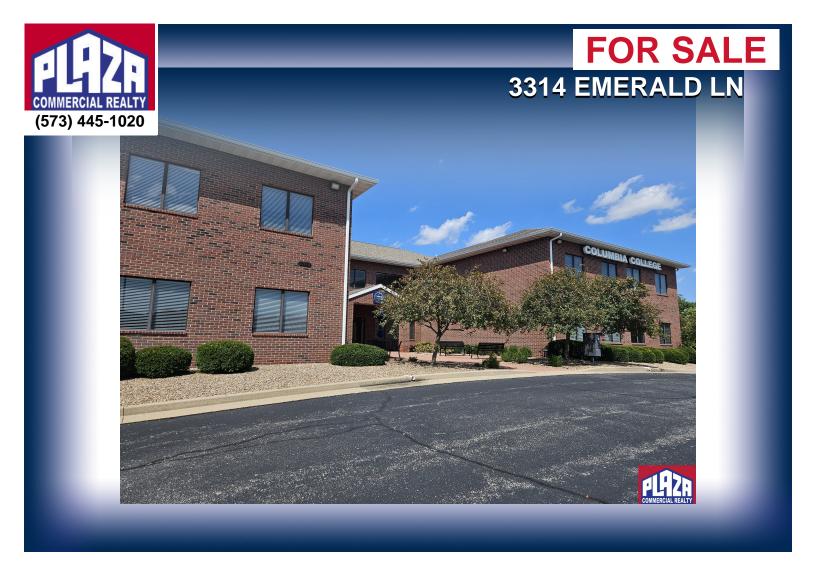

| ADDRESS       | 3314 Emerald Ln<br>Jefferson City, MO |
|---------------|---------------------------------------|
| PROPERTY TYPE | Office / Investment                   |
| SALE PRICE    | \$2,750,000                           |
| BUILDING      | 19,102 sqft                           |
| LAND          | 3.36 acres                            |

## **DETAILS**

- · Freestanding building located 1/2 block off of W Edgewood Dr in one of the premier office parks in Jefferson City
- Subject property was most recently used for education purposes (Columbia College), but can be adapted to other uses/occupancies
- Newer, well-constructed facility, with a large lot containing an abundance of parking
- Two level building served by an elevator and accessible via grade on both levels
- · Property sold as-is, where-is
- · Interior furnishings & equipment are negotiable
- · All showings must be scheduled through the listing agency's office