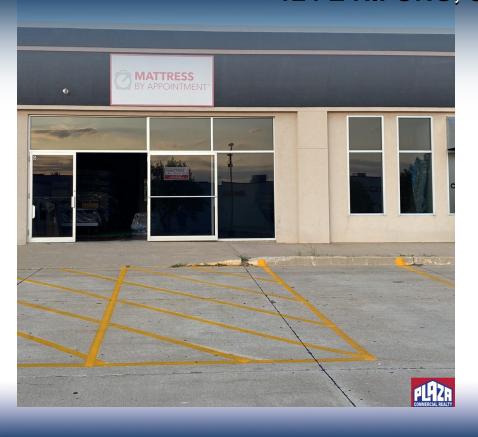

## 124 E NIFONG, SUITE G

| ADDRESS       | 124 E Nifong, Suite G<br>Columbia, MO, MO |
|---------------|-------------------------------------------|
| PROPERTY TYPE | Office / Retail                           |
| LEASE         | \$2,188/month                             |
| SPACE         | 1,750 sqft                                |
| ZONING        | M-C                                       |

## **DETAILS**

- Subject space is located in a multi-tenant strip center near the intersection of Nifong Blvd & Providence Rd
- Currently in a wide open interior configuration that can be easily adapted to a variety of business types
- Surrounded by one of the busiest commerce districts in Columbia with numerous big box stores nearby such as HyVee, Kohls, and Walmart
- Commercial zoning, with opportunity for signage installations on the building elevation
- Rental rate is on a NNN basis (NNN costs add about \$550/month)
- Tenant performs their own interior improvements at the quoted rate